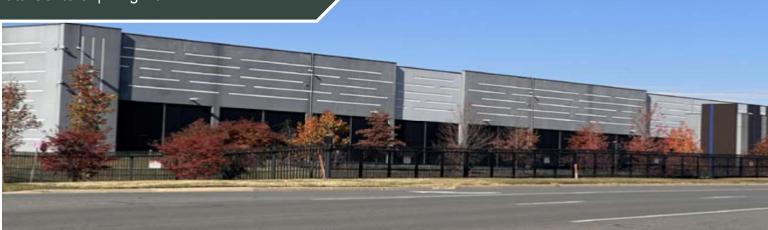

## H5 Data Centers' Fully Secure and Reliable Virginia Facility

4030

H5 Data Centers' Virginia data center campus at 4030, 4040 and 4050 Lafayette Center Drive totals over 145,000 square feet across 11 acres. The data center can accommodate 16.4 critical MWs, offering immediate data center availability for workloads of all sizes.

Located in the world's largest data center ecosystem, H5 Data Centers' Virginia data center campus is located in Fairfax County and is only 10 minutes from Dulles International Airport.